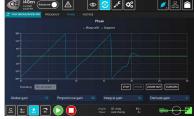

### DYNAMIC CURVES FOR PID ADJUSTMENT

- Active and reactive power control
- Frequency/Phase and voltage synchronization