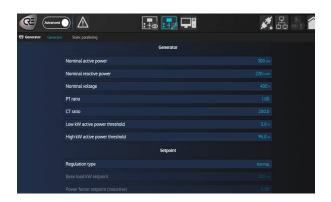

highly advanced functions, **i4Gen Suite** features the display of your complete power plant's single line diagram, automatically generated from each COMPACT controller configuration. It enables global monitoring and control of the power plant.

# **PRODUCTION CURVES**

Real-time display of your energy sources' production curves.

### DYNAMIC CURVES FOR PID ADJUSTMENT

- Active and reactive power control
- Frequency/Phase and voltage synchronization







# 14GEN SUITE

**Supervision and configuration software** 

# **FEATURES AND SPECIFICATIONS**

### **SETTINGS EXAMPLES**

**Power Plant** 

**i4Gen Suite** allows you to set the controller number and the quantity of each energy source of the power plant.



#### Generator

**i4Gen Suite** allows you to set energy source power settings.



### AN ALL-IN-ONE SOFTWARE TO CUSTOMIZE YOUR POWER PLANT

Thanks to its simplified programming functions (EasyFlex, agenda, alternative selections), i4Gen Suite is the ideal tool for customizing and optimizing your plant to meet your specific needs. A debug function is available on EasyFlex for real-time analysis of your equation values.





### **SOFTWARE SETTINGS**

Configure general **i4Gen Suite** system settings: language, connection and file transfer.





Part numbers: A70Z7

### **RELATED PRODUCTS & CABLES**

All A56-xx referenced controllers Ethernet cable — Ref A53W1 Ethernet switchs - Ref EDS-208A