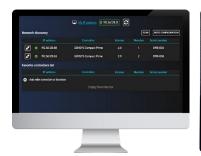

### **EASY CONNECT**

This function allows to quickly switch the connection between controllers. It automatically detects CRE Technology controllers on an Ethernet network and automatically configures their IP address.