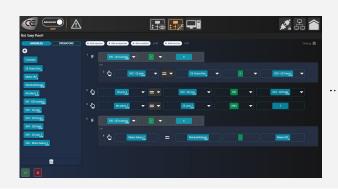

### AN ALL-IN-ONE SOFTWARE TO CUSTOMIZE YOUR POWER PLANT

Thanks to its simplified programming functions (EasyFlex, agenda, alternative selections), i4Gen Suite is the ideal tool for customizing and optimizing your plant to meet your specific needs. A debug function is available on EasyFlex for real-time analysis of your equation values.