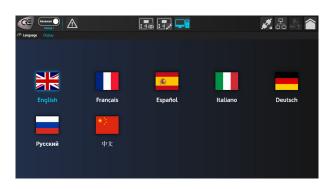

### **SOFTWARE SETTINGS**

Configure general **i4Gen Suite** system settings: language, connection and file transfer.

Part numbers: A70Z7