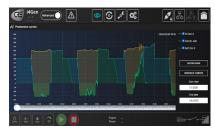

# **PRODUCTION CURVES**

Real-time display of your energy sources' production curves.