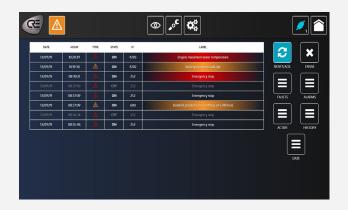

### MONITORING OF EVENTS/ALARMS/FAULTS

- · Time stamped log of last 500 events/alarms/faults
- Alarm/fault reset