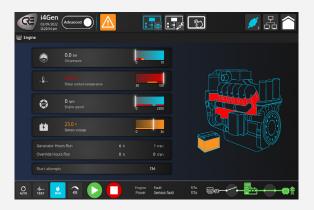

### SUPERVISION OF ENERGY SOURCES

Supervision of all controller measures and variables.

#### Generator

**i4Gen Suite** allows you to set energy source power settings.