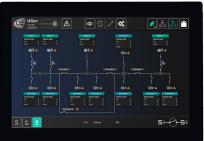

### **SINGLE LINE DIAGRAM & SIMPLIFIED SCADA**

In addition to its highly advanced functions, **i4Gen Suite** features the display of your complete power plant's single line diagram, automatically generated from each COMPACT controller configuration. It enables global monitoring and control of the power plant.