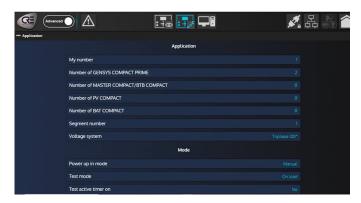

### **SETTINGS EXAMPLES**

**Power Plant** 

**i4Gen Suite** allows you to set the controller number and the quantity of each energy source of the power plant.