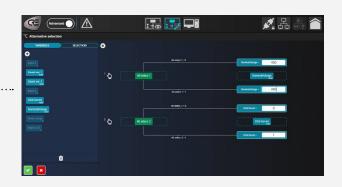

### AN ALL-IN-ONE SOFTWARE TO CUSTOMIZE YOUR POWER PLANT

Thanks to its simplified programming functions (EasyFlex, agenda, alternative selections), i4Gen Suite is the ideal tool for customizing and optimizing your plant to meet your specific needs. A debug function is available on EasyFlex for real-time analysis of your equation values.