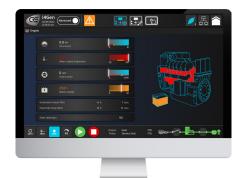

#### Generator

**i4Gen Suite** allows you to set energy source power settings.

### **SINGLE LINE DIAGRAM & SIMPLIFIED SCADA**

In addition to its highly advanced functions, **i4Gen Suite** features the display of your complete power plant's single line diagram, automatically generated from each COMPACT controller configuration. It enables global monitoring and control of the power plant.