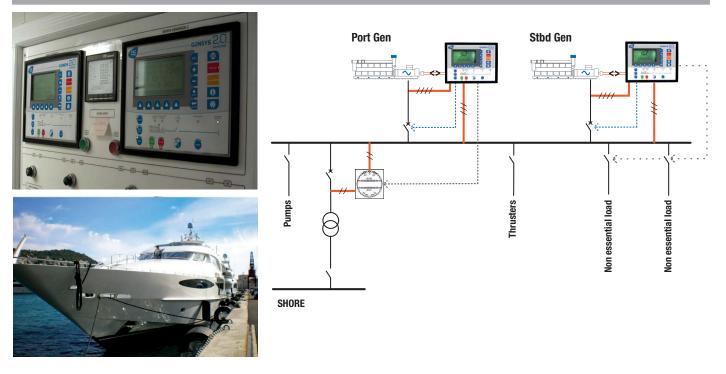

# **MONACO MONTE-CARLO**

The Marine **GENSYS 2.0** PMS proposed by CRE TECHNOLOGY will help you answer all queries regarding synchronization of generators and power transfer with the shore. CRE TECHNOLOGY is present in the world of synchronization for more than 30 years and has many references in fields such as yachting, shipping or navy. The case presented here is a two auxiliary generators paralleling with the shore power. The power plant is equipped with two 125 kVA Kohler generators controlled by **GENSYS 2.0 MARINE** and synchronize automatically or manually with the following main features:

#### **Our solution**

To provide the synchronization solution including load transfer to the shore CRE TECHNOLOGY has develop a simple and cost effective solution with the following functions:

- External analog synchronizer use during generators to shore transfer and inhibit during navigation.
- Automatic synchronization and load transfer using only a selector switch.
- Shore power monitoring to start the generators automatically in case of failure.