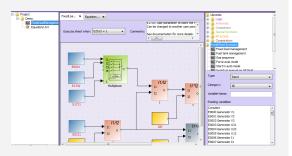

# EASY PLC

### Program and customize your internal logical sequences

CRE TECHNOLOGY'S Easy PLC is a logic editor which provides graphical interface to create PLC instructions for GENSYS2.0.

Easy PLC simplifies the process of proprietary writing instructions thanks to a user-friendly graphic environment. That includes many sheets in which the user create instructions through «operators».